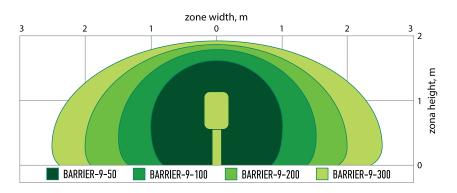

| Specifications               | BARRIER-9-50   | BARRIER-9-100               | BARRIER-9-200 | BARRIER-9-300 |
|------------------------------|----------------|-----------------------------|---------------|---------------|
| Operational frequency        | 9,375 GHz      |                             |               |               |
| Range                        | 5 ÷ 50 m       | 10 ÷ 100 m                  | 10 ÷ 200 m    | 10 ÷ 300 m    |
| Width of the detection zone  | 2 m            | 3 m                         | 4 m           | 5 m           |
| Height of the detection zone | 1,4 m          | 1,6 m                       | 1,7 m         | 1,8 m         |
| Supply voltage               | 930 V          |                             |               |               |
| Current consumption          | 0,035 A        |                             |               |               |
| Detection probability        | minimum 0,98   |                             |               |               |
| Operational temperature      | -40+80°C       |                             |               |               |
| Housing protection level     | IP-55          |                             |               |               |
| Alarm output                 | relay contacts |                             |               |               |
| Dimensions                   | 140x122x47 mm  | 211x135x75 mm 213x213x70 mm |               |               |
| Weight                       | 0,8 kg         | 2 kg 2,4 kg                 |               |               |

BARRIER-9 detection zones